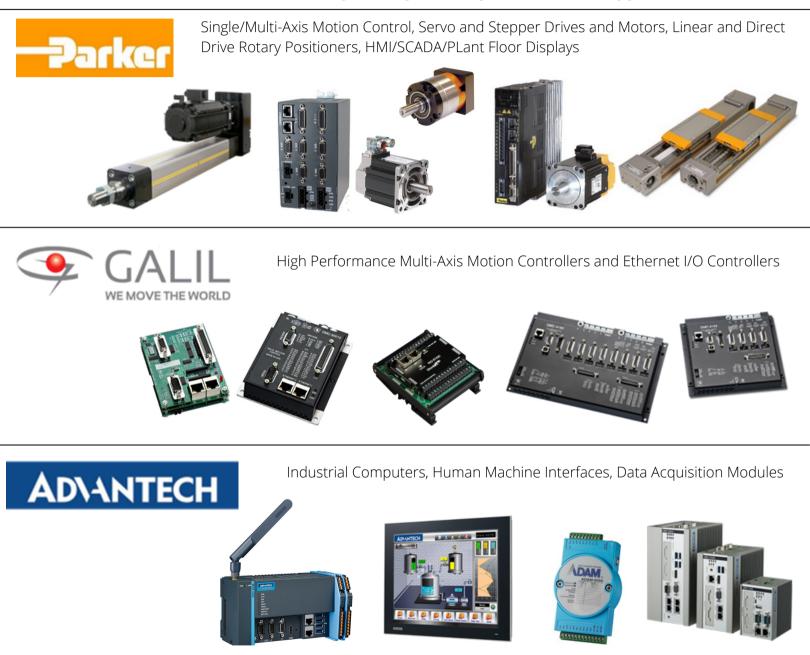

Stepper and Servo Motors, and Drive/Controllers, Integrated Stepper Motors

Touchscreen Operator Interfaces, Industrial Computers, PLC Integrated HMI

Ballscrew, Belt Driven, and Linear Motor Actuators, Electric Cylinders

Precision Planetary In-Line and Right Angle Gearheads

PLCs/ HMIs/ Hybrid Units/ IPCs and SCADA

AC and DC Powered Servo and Stepper Drives, CANOpen and EtherCAT

Shaft Couplings, Torque Limiters, and Unique Solutions for Misalignment